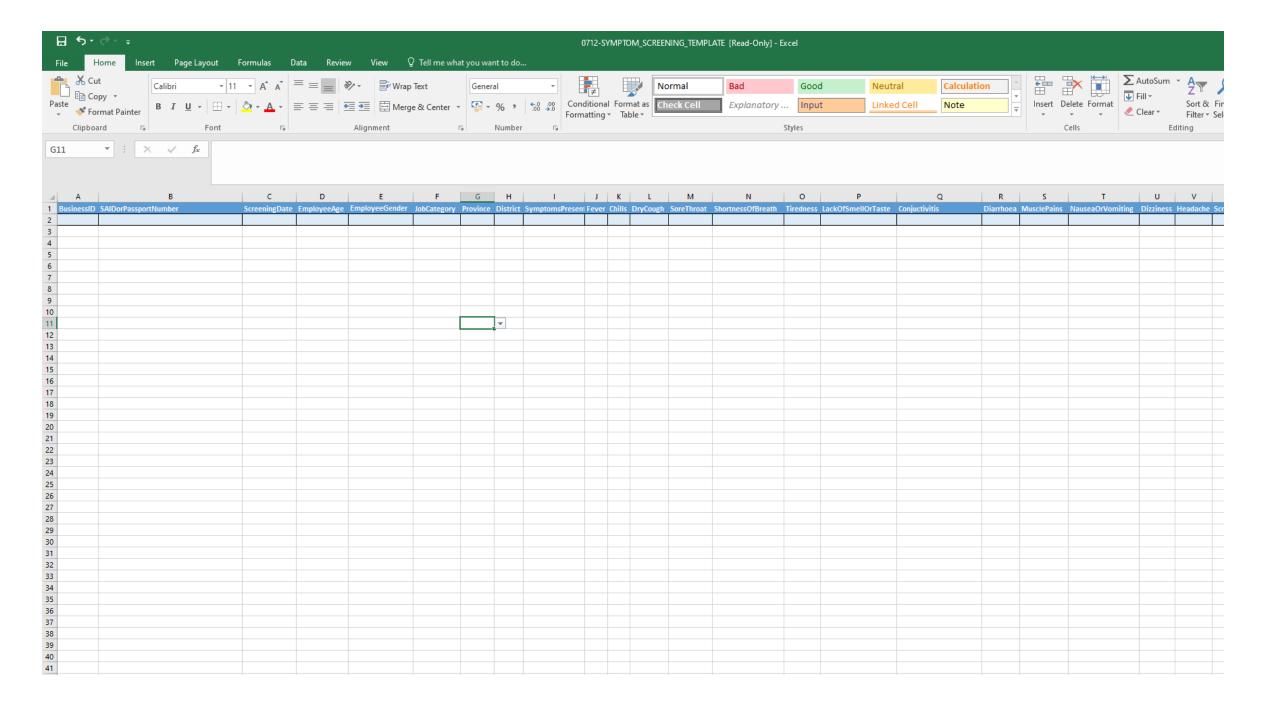

## Screening data

Collected daily from employees but submitted weekly to OHSS

| Symptom Screening                                                                                           |                   |                                                                                                                                                                                                                                         |  |
|-------------------------------------------------------------------------------------------------------------|-------------------|-----------------------------------------------------------------------------------------------------------------------------------------------------------------------------------------------------------------------------------------|--|
| Title Title                                                                                                 | Field status      | Definitions                                                                                                                                                                                                                             |  |
| Business ID                                                                                                 | Compulsory        | System Generated- Provided to business by NIOH                                                                                                                                                                                          |  |
| Consent obtained                                                                                            | Compulsory        | REMOVED                                                                                                                                                                                                                                 |  |
| Employee ID                                                                                                 | Compulsory        | Employer Generated unique employee number or SA National ID                                                                                                                                                                             |  |
| Screening date Compulsory                                                                                   |                   | Date when screened                                                                                                                                                                                                                      |  |
| Employee Age                                                                                                | Compulsory        | Years                                                                                                                                                                                                                                   |  |
| Employee sex                                                                                                | Compulsory        | Male/ Female / Other                                                                                                                                                                                                                    |  |
| Job Category*                                                                                               | Compulsory        | Managers Professionals Technicians and Associate Professionals Clerical Support Workers Services and Sales Workers Skilled Agricultural, Forestry, Fishery, Craft and Related Trades Workers Plant and Machine Operators and Assemblers |  |
|                                                                                                             |                   | Elementary Occupations                                                                                                                                                                                                                  |  |
| Province                                                                                                    | Compulsory        |                                                                                                                                                                                                                                         |  |
| District                                                                                                    | Compulsory        |                                                                                                                                                                                                                                         |  |
| Symptoms Present (yes/ no)                                                                                  | Compulsory        | Yes/No                                                                                                                                                                                                                                  |  |
| Fever >38°c                                                                                                 | Optional          | Yes/No/ Unknown                                                                                                                                                                                                                         |  |
| Chills                                                                                                      | Optional          | Yes/No/ Unknown                                                                                                                                                                                                                         |  |
| Dry cough                                                                                                   | Optional          | Yes/No/ Unknown                                                                                                                                                                                                                         |  |
| Shortness of breath                                                                                         | Optional          | Yes/No/ Unknown                                                                                                                                                                                                                         |  |
| Tiredness                                                                                                   | Optional Optional | Yes/No/ Unknown Yes/No/ Unknown                                                                                                                                                                                                         |  |
| Lack of smell or taste                                                                                      | Optional          | Yes/No/ Unknown                                                                                                                                                                                                                         |  |
| Conjunctivitis                                                                                              | Optional          | Yes/No/ Unknown                                                                                                                                                                                                                         |  |
| Diarrhoea                                                                                                   | Optional          | Yes/No/ Unknown                                                                                                                                                                                                                         |  |
| Muscle pains                                                                                                | Optional          | Yes/No/ Unknown                                                                                                                                                                                                                         |  |
| Nausea or vomiting                                                                                          | Optional          | Yes/No/ Unknown                                                                                                                                                                                                                         |  |
| Dizziness                                                                                                   | Optional          | Yes/No/ Unknown                                                                                                                                                                                                                         |  |
| Headache                                                                                                    | Optional          | Yes/No/ Unknown                                                                                                                                                                                                                         |  |
| Greening Outcome No action required Referred for self-isolation Referred for testing Referred to the doctor | Optional          | Yes/No                                                                                                                                                                                                                                  |  |