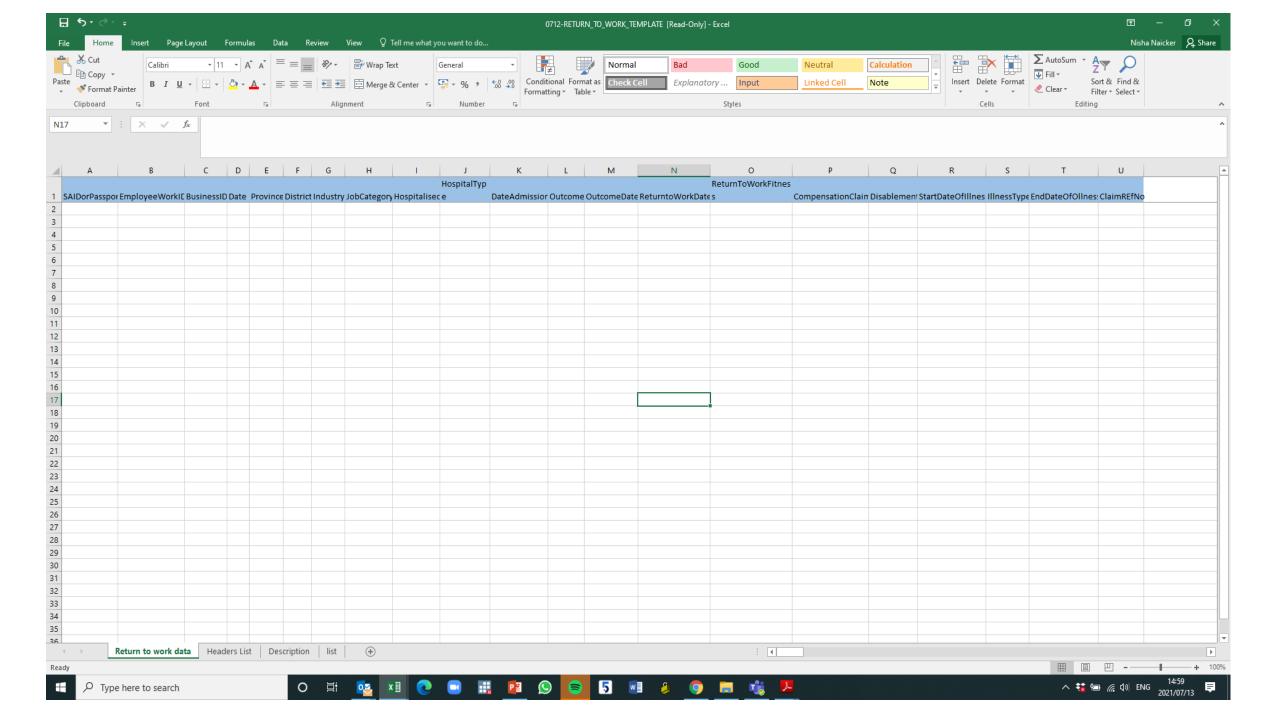

# Return to work data Submitted when employee returns to work

| Return to work: Clinical Management and Outcomes |              |                                                                   |  |  |
|--------------------------------------------------|--------------|-------------------------------------------------------------------|--|--|
| Title                                            | Field status | Definitions                                                       |  |  |
| EmployeeSAID/Passportnumber                      | Compulsory   |                                                                   |  |  |
| EmployeeWork ID                                  |              | ID generated by the business                                      |  |  |
| BusinessID                                       | Compulsory   | System Generated- Provided to business by NIOH                    |  |  |
| Date                                             | Compulsory   | Date                                                              |  |  |
| Province                                         | Compulsory   |                                                                   |  |  |
| District                                         | Compulsory   |                                                                   |  |  |
| Industry                                         |              |                                                                   |  |  |
| Job category                                     | Compulsory   | Managers                                                          |  |  |
|                                                  |              | Professionals                                                     |  |  |
|                                                  |              | Technicians and Associate Professionals                           |  |  |
|                                                  |              | Clerical Support Workers                                          |  |  |
|                                                  |              | Services and Sales Workers                                        |  |  |
|                                                  |              | Skilled Agricultural, Forestry, Fishery, Craft and Related Trades |  |  |
|                                                  |              | Workers                                                           |  |  |
|                                                  |              | Plant and Machine Operators and Assemblers                        |  |  |
|                                                  |              | Elementary Occupations                                            |  |  |
| Hospitalized                                     | Compulsory   | Yes/ No/ Unknown                                                  |  |  |
| Hospital Type (Private/Public)                   | Compulsory   | Private/ Public/ Unknown                                          |  |  |
| If Hospitalised:                                 | Compulsory   |                                                                   |  |  |
| Date of admission                                |              | Date                                                              |  |  |
| Outcome (Discharge or Death)                     | Compulsory   | Discharged or death                                               |  |  |
| Outcome date                                     | Compulsory   | Date                                                              |  |  |
| Return to work date                              | Compulsory   | Date                                                              |  |  |
| Return to work fitness level                     | Compulsory   | Fit for Job Description                                           |  |  |
|                                                  |              | Fit with Accommodation                                            |  |  |
|                                                  |              | Fit with restrictions                                             |  |  |
|                                                  |              | Temporarily unfit for Job Description                             |  |  |
|                                                  |              | Unfit for review                                                  |  |  |
|                                                  |              | Permanently Unfit                                                 |  |  |
| Compensation claim                               | Compulsory   | Yes/ No                                                           |  |  |
| Percentage disablement                           | Optional     | 0000000(IF UNKNOWN)                                               |  |  |
| COID Claim reference number                      | Optional     | 0000000 (IF UNKNOWN)                                              |  |  |
| Start if illness date                            | New          | Mild moderate severe                                              |  |  |
| Illness type                                     | New          |                                                                   |  |  |
| End if illness date                              | New          |                                                                   |  |  |