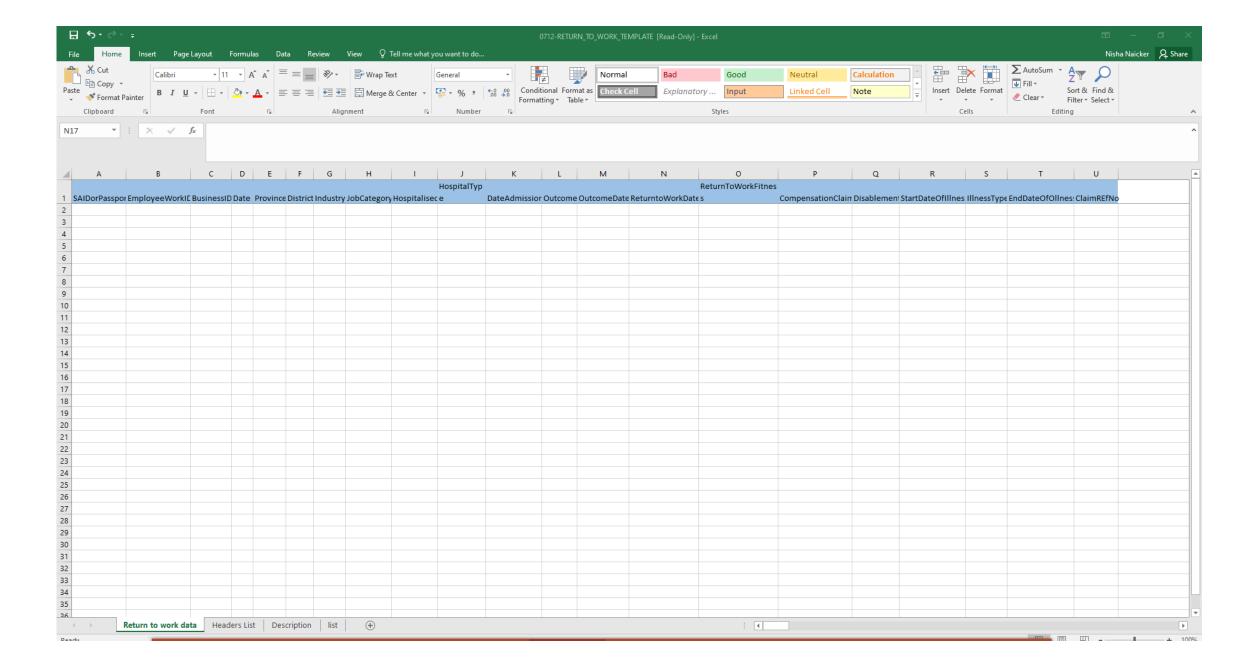

# Return to work data Submitted when employee returns to work

| Return to work: Clinical Management and Outcomes |              |                                                                   |  |  |
|--------------------------------------------------|--------------|-------------------------------------------------------------------|--|--|
| Title                                            | Field status | Definitions                                                       |  |  |
| EmployeeSAID/Passportnumber                      | Compulsory   |                                                                   |  |  |
| EmployeeWork ID                                  |              | ID generated by the business                                      |  |  |
| BusinessID                                       | Compulsory   | System Generated- Provided to business by NIOH                    |  |  |
| Date                                             | Compulsory   | Date                                                              |  |  |
| Province                                         | Compulsory   |                                                                   |  |  |
| District                                         | Compulsory   |                                                                   |  |  |
| Industry                                         |              |                                                                   |  |  |
| Job category                                     | Compulsory   | Managers                                                          |  |  |
|                                                  |              | Professionals                                                     |  |  |
|                                                  |              | Technicians and Associate Professionals                           |  |  |
|                                                  |              | Clerical Support Workers                                          |  |  |
|                                                  |              | Services and Sales Workers                                        |  |  |
|                                                  |              | Skilled Agricultural, Forestry, Fishery, Craft and Related Trades |  |  |
|                                                  |              | Workers                                                           |  |  |
|                                                  |              | Plant and Machine Operators and Assemblers                        |  |  |
|                                                  |              | Elementary Occupations                                            |  |  |
| Hospitalized                                     | Compulsory   | Yes/ No/ Unknown                                                  |  |  |
| Hospital Type (Private/Public)                   | Compulsory   | Private/ Public/ Unknown                                          |  |  |
| If Hospitalised:                                 | Compulsory   |                                                                   |  |  |
| Date of admission                                |              | Date                                                              |  |  |
| Outcome (Discharge or Death)                     | Compulsory   | Discharged or death                                               |  |  |
| Outcome date                                     | Compulsory   | Date                                                              |  |  |
| Return to work date                              | Compulsory   | Date                                                              |  |  |
| Return to work fitness level                     | Compulsory   | Fit for Job Description                                           |  |  |
|                                                  |              | Fit with Accommodation                                            |  |  |
|                                                  |              | Fit with restrictions                                             |  |  |
|                                                  |              | Temporarily unfit for Job Description                             |  |  |
|                                                  |              | Unfit for review                                                  |  |  |
|                                                  |              | Permanently Unfit                                                 |  |  |
| Compensation claim                               | Compulsory   | Yes/ No                                                           |  |  |
| Percentage disablement                           | Optional     | 0000000(IF UNKNOWN)                                               |  |  |
| COID Claim reference number                      | Optional     | 0000000 (IF UNKNOWN)                                              |  |  |
| Start if illness date                            | New          | Mild moderate severe                                              |  |  |
| Illness type                                     | New          |                                                                   |  |  |
| End if illness date                              | New          |                                                                   |  |  |