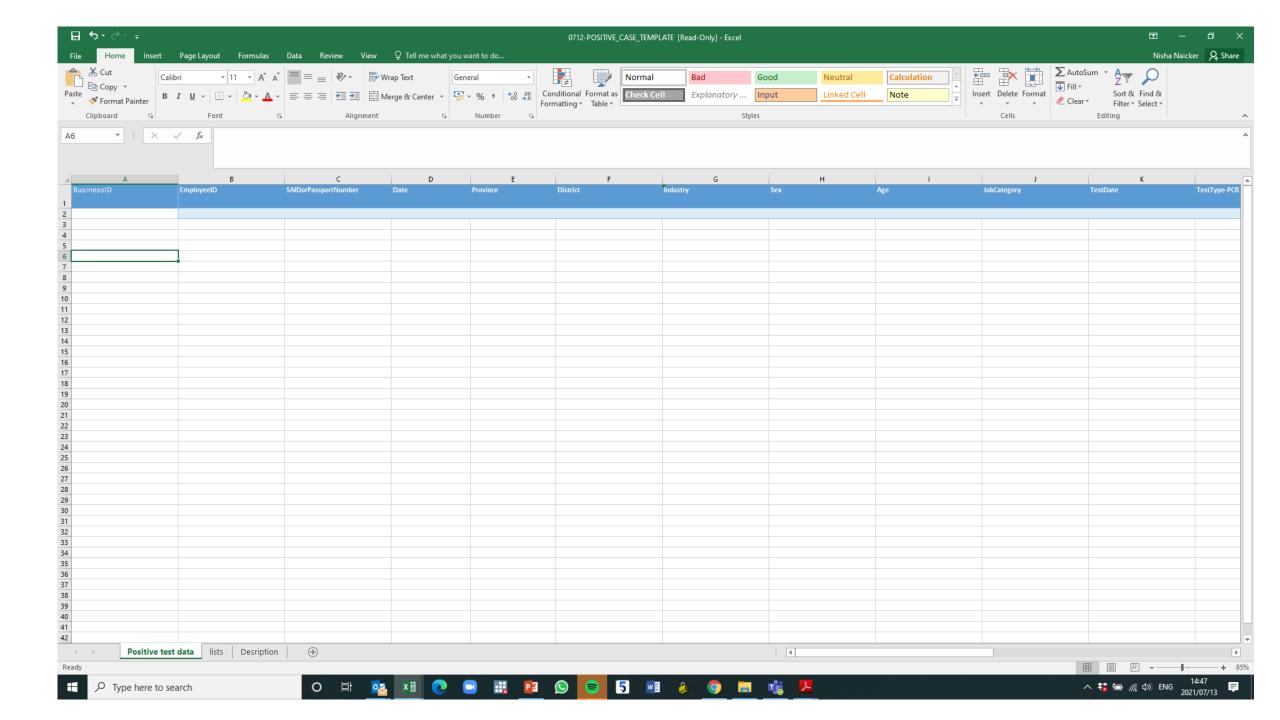

#### Positive test case data

Submitted when there is a positive case

| Positive test                            |              |                                                                   |  |
|------------------------------------------|--------------|-------------------------------------------------------------------|--|
| Title                                    | Field status | Definitions                                                       |  |
| Business ID                              | Compulsory   | System Generated- Provided to business by NIOH                    |  |
| Employee Business Generated ID           | Compulsory   | Employer Generated unique employee number if used in the          |  |
|                                          |              | other templates                                                   |  |
| Employee SA National ID/ Passport number | Compulsory   | SA National ID                                                    |  |
| Province                                 | Compulsory   |                                                                   |  |
| District                                 | Compulsory   |                                                                   |  |
| Industry                                 | Compulsory   |                                                                   |  |
| Sex                                      | Compulsory   | Female/ Male/ Other                                               |  |
| Age                                      | Compulsory   | Years                                                             |  |
| Job category                             | Compulsory   | Managers                                                          |  |
|                                          |              | Professionals                                                     |  |
|                                          |              | Technicians and Associate Professionals                           |  |
|                                          |              | Clerical Support Workers                                          |  |
|                                          |              | Services and Sales Workers                                        |  |
|                                          |              | Skilled Agricultural, Forestry, Fishery, Craft and Related Trades |  |
|                                          |              | Workers                                                           |  |
|                                          |              | Plant and Machine Operators and Assemblers                        |  |
|                                          |              | Elementary Occupations                                            |  |
| Test Date                                | Compulsory   | Date                                                              |  |
| Test type                                | Compulsory   | Unknown/PCR/Antigen/Antibody                                      |  |
| Symptoms Present                         | Compulsory   | Yes/ No                                                           |  |
| Number of high-risk workplace contacts   | Compulsory   | Number                                                            |  |
| Vulnerability Present                    | Compulsory   | Yes/ No                                                           |  |
| Post-test result action                  | Compulsory   | Sick Leave                                                        |  |
|                                          |              | Self-Isolation at home                                            |  |
|                                          |              | Self-Isolation at quarantine site                                 |  |
|                                          |              | Hospitalization                                                   |  |
| Exposure Contact type                    | Compulsory   | Work contacts                                                     |  |
|                                          |              | Community contacts                                                |  |
|                                          |              | Family contacts                                                   |  |
|                                          |              | Large events contacts                                             |  |
|                                          |              | Travel history from a designated hotspot                          |  |
|                                          |              | Public transport                                                  |  |
|                                          |              | Unknown                                                           |  |
| Reporting Action                         | Optional     | Reported to Department of Employment and Labour                   |  |
|                                          |              | Reported to COIDA Reported to DMRE                                |  |
|                                          |              | reported to Diffit                                                |  |