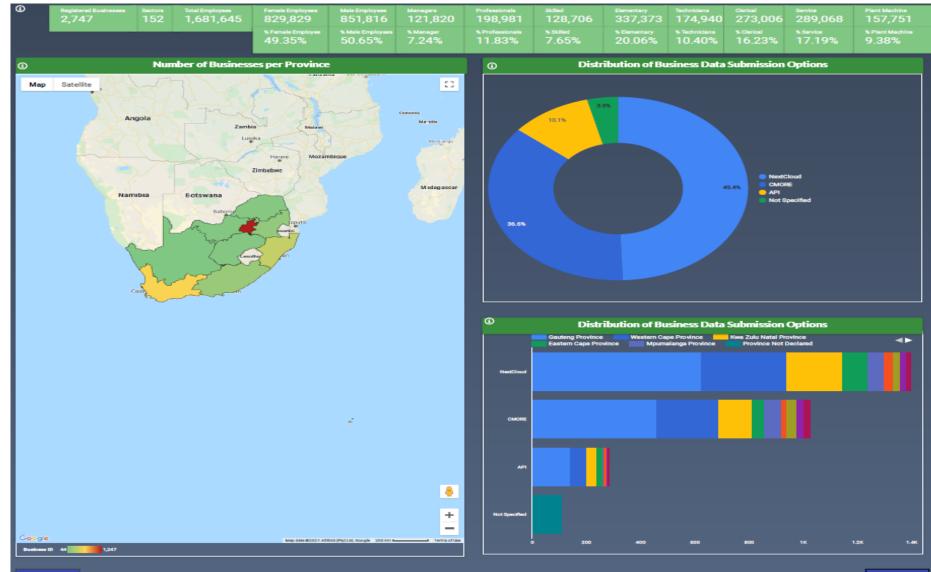

## **Business Registration Analysis**

| 1 <b>1</b> 1 | NATIONAL INSTITUTE FOR<br>OCCUPATIONAL HEALTH | Occupational Health<br>Surveillance System |                              | tem Home                  | Raines replaced a | COVID-19 positives     | Symptoms area             | Symptome according Valuerabilities |                        |                          |                                |                               |                       |        |  |
|--------------|-----------------------------------------------|--------------------------------------------|------------------------------|---------------------------|-------------------|------------------------|---------------------------|------------------------------------|------------------------|--------------------------|--------------------------------|-------------------------------|-----------------------|--------|--|
|              | Business Registrations- Province              |                                            |                              |                           |                   |                        |                           |                                    |                        |                          |                                |                               |                       |        |  |
| 0            | Registered Businesses<br>2,747                | Sectors<br>152                             | Total Employees<br>1,681,645 | Female Employe<br>829,829 |                   |                        | Professionals<br>198,981  | skilled<br>128,706                 | Elementary<br>337,373  | Techniciana<br>174,940   | <sup>Clerical</sup><br>273,006 | <sup>Service</sup><br>289,068 | Plant Mach<br>157,7   |        |  |
|              |                                               |                                            |                              | % Female Emplo<br>49.35%  |                   | ** ** Manager<br>7.24% | % Professionals<br>11.83% | * skilled<br>7.65%                 | % Elementary<br>20.06% | s Techniciana<br>10.40%  | % Clerical<br>16.23%           | * Service<br>17.19%           | % Plant Mar<br>9.38%  |        |  |
|              | Business Registration Statistics Per Province |                                            |                              |                           |                   |                        |                           |                                    |                        |                          |                                |                               |                       |        |  |
| 0            | Province -                                    |                                            | Numi                         | iber of Businesses        | Business ID       |                        | Employees                 |                                    |                        | Female Employees % Femal |                                |                               | Male Employees % Male |        |  |
| 1.           | Eastern Cape Province                         |                                            |                              | 161                       | 165               |                        | 40,549                    |                                    |                        | 19,693 40.55             |                                |                               | 20,056                |        |  |
| 2            | Pres State Province                           |                                            |                              | 64                        | 64                |                        | 10,442                    |                                    |                        | 5,905 22.45              |                                |                               | 12,457                |        |  |
|              | Gautang Province                              |                                            |                              | 1,210                     |                   |                        | 919,333                   |                                    |                        | 441,511 48.00            |                                |                               | 477,822               |        |  |
|              | Kwa Zulu Natal Province                       |                                            |                              | 365                       |                   |                        | 179,822                   |                                    |                        | 77,102 42.92             |                                |                               | 102,640               |        |  |
|              | Limpopo Province<br>Mpumalanga Province       |                                            |                              | 122                       | 66<br>127         |                        | 10,483                    |                                    |                        | 4,129 29.39              |                                |                               | 15,805                |        |  |
| 7            | North West Province                           |                                            |                              | 59                        | 53                |                        | 12134                     |                                    |                        | 5,492 45.2               |                                |                               | 6,642                 |        |  |
|              | Northern Cape Province                        |                                            |                              | 49                        | 44                |                        | 12,416                    |                                    |                        | 4,377 35.25              |                                |                               | 8,029                 |        |  |
| 9.           | Province Not Declared                         |                                            |                              | 106                       |                   |                        | nuli                      |                                    |                        |                          | null                           |                               | null                  |        |  |
|              | Western Cape Province                         |                                            |                              | 600                       | 613               |                        | 456,585                   |                                    |                        | 263,384 57.65            |                                |                               | 193,201               | 42,315 |  |

### **Data Submission Options**