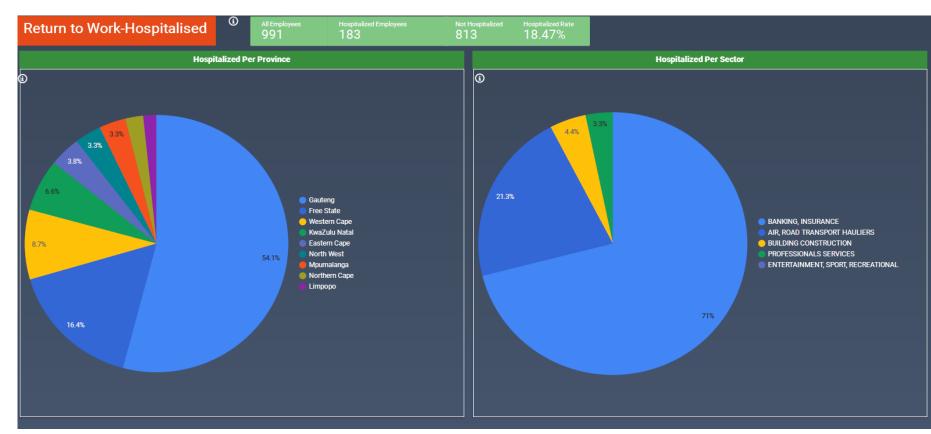

### **Return to Work (after Hospitalization)**

(\*disclaimer: not all companies have submitted this data)

Improving the Data analytics and visualization process

- Submit data in provided templates
  - Use Unique BusinessID
  - Use relevant submission option
  - Do not submit duplicates
  - Update risks when they are available
  - Submit as per the generalized job profiles