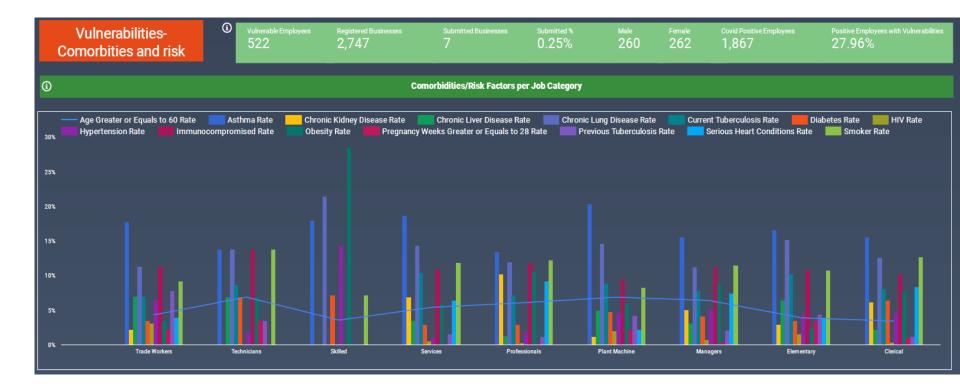

# Risk Factors Per Job Category (\*disclaimer: not all data received could be used)