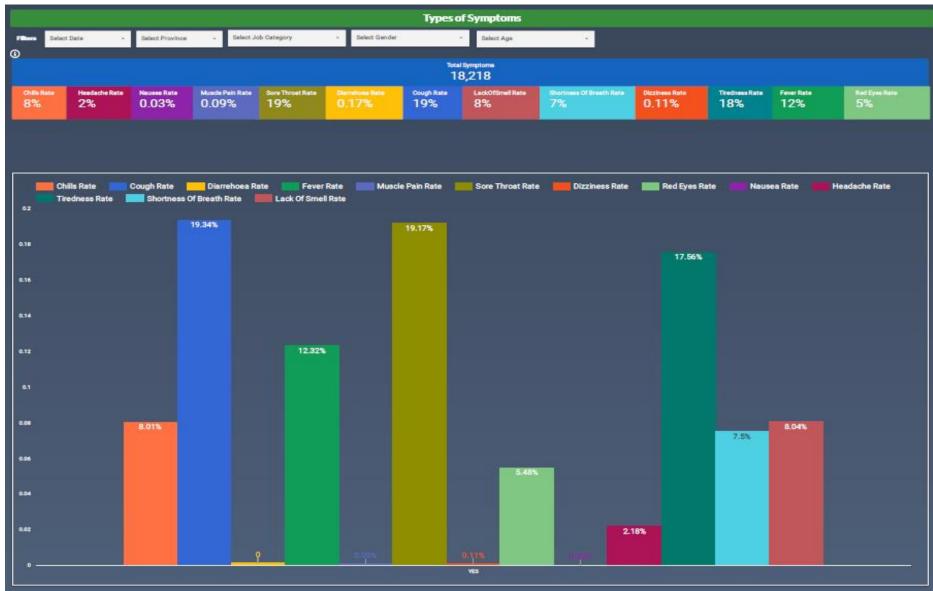

#### Symptom Screening Profile (\*disclaimer: not all data received could be used)