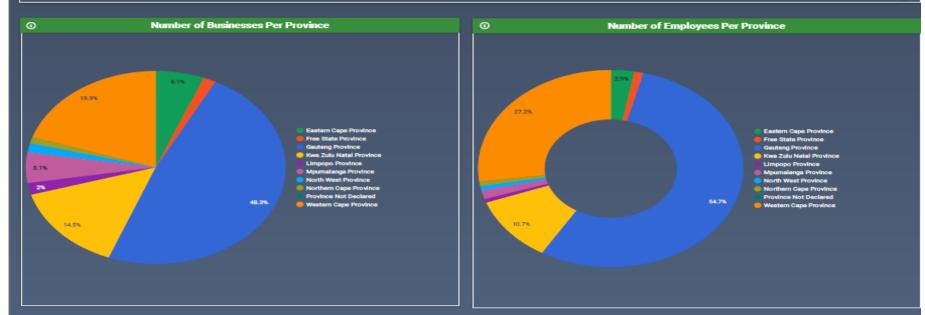

## **Business Registration Analysis**

| 1 <b>1</b> 1 | NATIONAL INSTITUTE FOR<br>OCCUPATIONAL HEALTH | Occupational Health<br>Surveillance System |                              | tem Home                  | Raines replaced a | COVID-19 positives     | Symptoms area             | Symptome according Valuerabilities |                        |                          |                                |                               |                       |        |  |
|--------------|-----------------------------------------------|--------------------------------------------|------------------------------|---------------------------|-------------------|------------------------|---------------------------|------------------------------------|------------------------|--------------------------|--------------------------------|-------------------------------|-----------------------|--------|--|
|              | Business Registrations- Province              |                                            |                              |                           |                   |                        |                           |                                    |                        |                          |                                |                               |                       |        |  |
| 0            | Registered Businesses<br>2,747                | Sectors<br>152                             | Total Employees<br>1,681,645 | Female Employe<br>829,829 |                   |                        | Professionals<br>198,981  | skilled<br>128,706                 | Elementary<br>337,373  | Techniciana<br>174,940   | <sup>Clerical</sup><br>273,006 | <sup>Service</sup><br>289,068 | Plant Mach<br>157,7   |        |  |
|              |                                               |                                            |                              | % Female Emplo<br>49.35%  |                   | ** ** Manager<br>7.24% | % Professionals<br>11.83% | * skilled<br>7.65%                 | % Elementary<br>20.06% | s Techniciana<br>10.40%  | % Clerical<br>16.23%           | * Service<br>17.19%           | % Plant Mar<br>9.38%  |        |  |
|              | Business Registration Statistics Per Province |                                            |                              |                           |                   |                        |                           |                                    |                        |                          |                                |                               |                       |        |  |
| 0            | Province -                                    |                                            | Numi                         | iber of Businesses        | Business ID       |                        | Employees                 |                                    |                        | Female Employees % Femal |                                |                               | Male Employees % Male |        |  |
| 1.           | Eastern Cape Province                         |                                            |                              | 161                       | 165               |                        | 40,549                    |                                    |                        | 19,693 40.55             |                                |                               | 20,056                |        |  |
| 2            | Pres State Province                           |                                            |                              | 64                        | 64                |                        | 10,442                    |                                    |                        | 5,905 22.45              |                                |                               | 12,457                |        |  |
|              | Gautang Province                              |                                            |                              | 1,210                     |                   |                        | 919,333                   |                                    |                        | 441,511 48.00            |                                |                               | 477,822               |        |  |
|              | Kwa Zulu Natal Province                       |                                            |                              | 365                       |                   |                        | 179,822                   |                                    |                        | 77,102 42.92             |                                |                               | 102,640               |        |  |
|              | Limpopo Province<br>Mpumalanga Province       |                                            |                              | 122                       | 66<br>127         |                        | 10,483                    |                                    |                        | 4,129 29.39              |                                |                               | 15,805                |        |  |
| 7            | North West Province                           |                                            |                              | 59                        | 53                |                        | 12134                     |                                    |                        | 5,492 45.2               |                                |                               | 6,642                 |        |  |
|              | Northern Cape Province                        |                                            |                              | 49                        | 44                |                        | 12,416                    |                                    |                        | 4,377 35.25              |                                |                               | 8,029                 |        |  |
| 9.           | Province Not Declared                         |                                            |                              | 106                       |                   |                        | nuli                      |                                    |                        |                          | null                           |                               | null                  |        |  |
|              | Western Cape Province                         |                                            |                              | 600                       | 613               |                        | 456,585                   |                                    |                        | 263,384 57.65            |                                |                               | 193,201               | 42,315 |  |