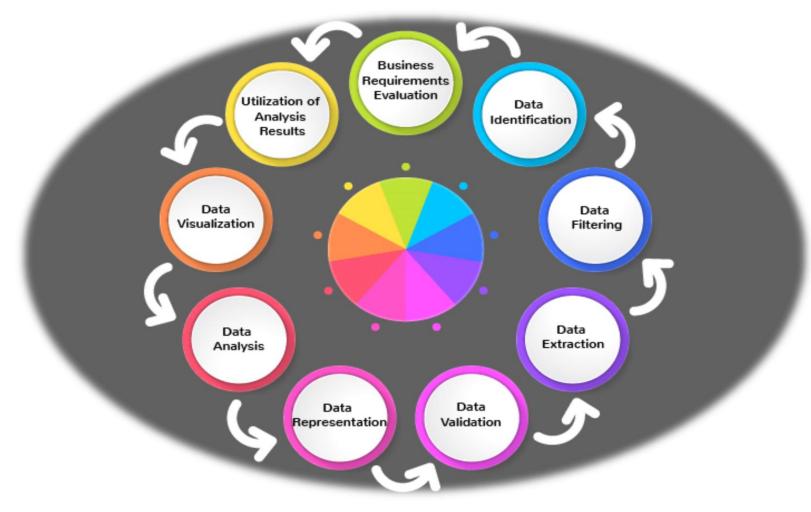

# Data analytics And visualization

PRESENTER Mr Rethabile Khutlang/ Dr Jabu Mtsweni CSIR

Date: 2021/02/11



**Division of the National Health Laboratory Service** 



#### **Data Analytics Process**





## **Business Registration Analysis**

| 1 <b>1</b> 1 | NATIONAL INSTITUTE FOR<br>OCCUPATIONAL HEALTH | Occupational Health<br>Surveillance System |                              | tem Home                  | Raines replaced a | COVID-19 positives     | Symptoms area             | Symptome according Valuerabilities |                        |                          |                                |                               |                       |        |  |
|--------------|-----------------------------------------------|--------------------------------------------|------------------------------|---------------------------|-------------------|------------------------|---------------------------|------------------------------------|------------------------|----------------------