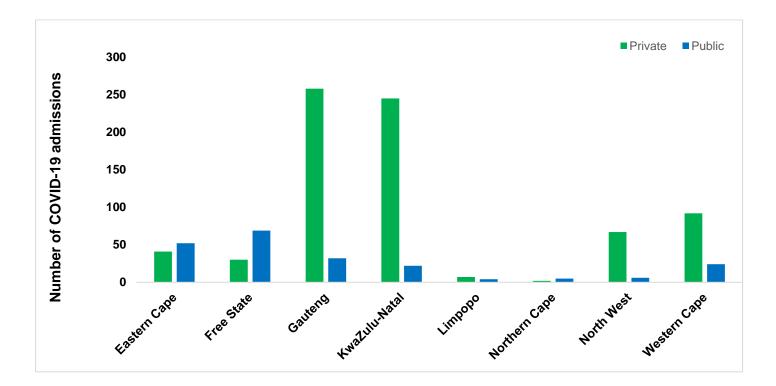

### Results

From 5 March to 8 August 2020, there was a total of 965/49106 (2.0%) COVID-19 admissions among HCWs (82 additional from the last report) reported from 161 facilities in all nine provinces of South Africa. Of these admissions, 214 (22.2%) and 751 (77.8%) were reported in the public and private sector, respectively (Figure 1). The majority of HCW admissions (865/967; 89.6%) were recorded in five provinces, with the highest number 289/965 (29.9%) reported in Gauteng, followed by 267/965 (27.7%) in KwaZulu-Natal, 115/965 (11.9%) in Western Cape, 99/965 (10.3%) in Free State, and 93/965 (9.6%) in Eastern Cape provinces (Figure 1).

**Figure 1:** Number of reported COVID-19 admissions among HCWs by province and health-sector, South Africa, 5 March – 8 August 2020 (n=965)

The majority of HCW admissions were reported in the private sector (77.8%) (Figure 2). There appears to be a decreasing number of admissions since week 28.