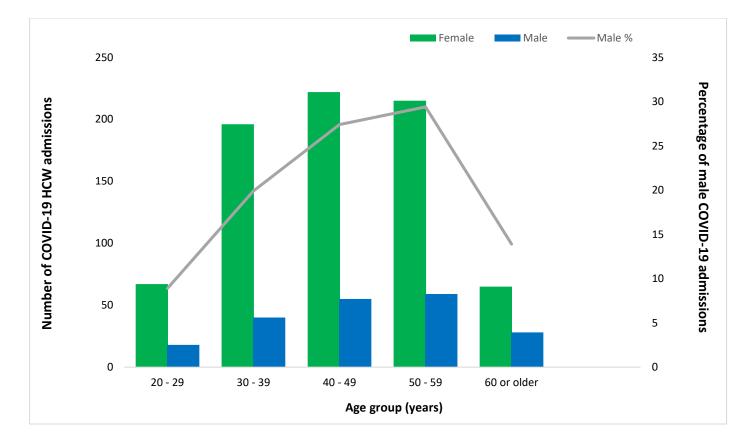

### Demographic and clinical characteristics of COVID-19 admissions among HCWs, South Africa, 5 March– 8 August 2020

The median age of COVID-19 admissions among HCWs was 45 years (interquartile range [IQR] 37–55). There were 93 (9.6%) admissions in patients 60 years and older (Figure 3). Among admitted HCWs with COVID-19, 765 (79.3%) were female. The sex ratio varied by age group with females more common than males in all age groups (Figure 3). Among the 765 female admissions, 16 (1.7%) were pregnant.

**Figure 3:** Number of reported COVID-19 HCW admissions by age, gender and percentage of males, South Africa, 5 March– 8 August 2020 (n=965)

Note there were 2 HCWs whose age was unknown at the time of this report's dissemination.