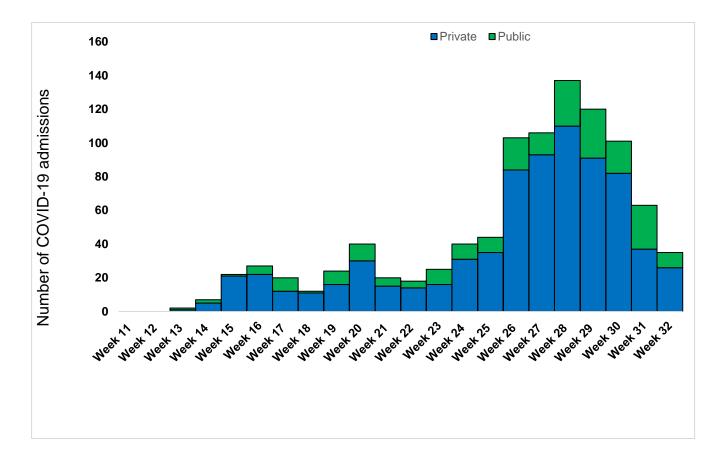

**Figure 1:** Number of reported COVID-19 admissions among HCWs by province and health-sector, South Africa, 5 March – 8 August 2020 (n=965)

The majority of HCW admissions were reported in the private sector (77.8%) (Figure 2). There appears to be a decreasing number of admissions since week 28.

**Figure 2**: Number of reported COVID-19 admissions among HCWs by epidemiologic week of diagnosis and health-sector, South Africa, 5 March– 8 August 2020 (n=965)